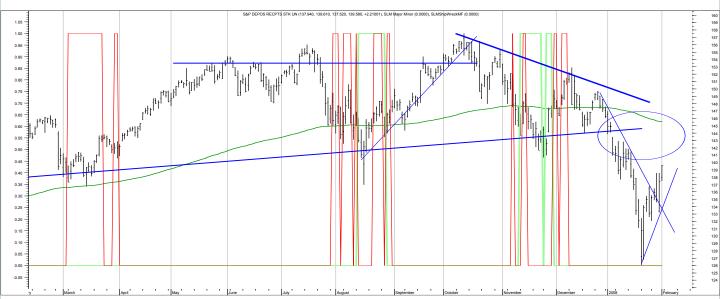

### Rebounding — (chart and writing as of 2/4/2008)

The market remains in rebound mode. I expect the S&P 500 to eventually make it back into the circled area or roughly 144 on the cash SPY, which is shown below on the chart.

Once it hits that area, I then expect another sell off to begin that eventually carries the market back down to lows seen last

week.

The fundamentals still appear very negative, but more than that, they do not yet appear to have hit bottom.

On the plus side of the equation are two very strong indicators. One is the economic stimulus package Congress is talking

about and two is the reduction in interest rates. Both of these things should help to prop up the consumer.

The negative result, however, is the continued deterioration of the dollar. Our standard of living is declining while we buy knick knacks from foreign countries.

The chart is the daily S&P 500 with green line a 200-day moving average. The spikes are assorted potential buy signals.