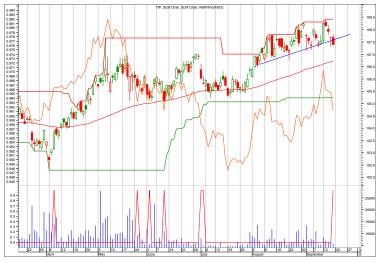

#### IWR—Russell mid-cap index

9/20/10 IWR gapped through its consolidation top. This is bullish.

9/13/10 IWR has formed a nice head and shoulders pattern. Today (Monday 9/13/10) may prove to be the breakout point. If so, it is projected to rise to a first target of about 95

#### ICF-REIT

9/20/10 Except for the low volume, things appear positive.

9/13/10 ICF is projected to move at least another 10% higher from here.

Each chart shows daily prices (top portion), volume (bottom portion), a moving average (smoothed red line on price portion), a relative performance indicator between the ETF and S&P 500 (orange line), and red spikes. The spikes show potential buy and sell short signals. Generally speaking, it the moving average is trending down, the spike shows a potential sell short. If the moving average is trending up, but the ETF declines, the spike shows a potential buy. The charts do not show selling or covering signals.