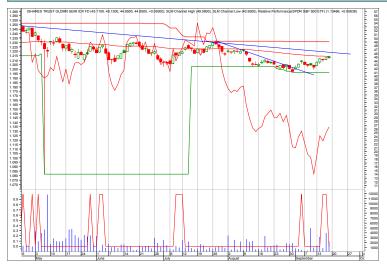

### **Growth Charts**

So far, so good. First target is about \$47.00.

#### ICF-REIT

9/20/10 Except for the low volume, things appear positive.

9/13/10 ICF is projected to move at least another 10% higher from here.

Each chart shows daily prices (top portion), volume (bottom portion), a moving average (smoothed red line on price portion), a relative performance indicator between the ETF and S&P 500 (orange line), and red spikes. The spikes show potential buy and sell short signals. Generally speaking, it the moving average is trending down, the spike shows a potential sell short. If the moving average is trending up, but the ETF declines, the spike shows a potential buy. The charts do not show selling or covering signals.