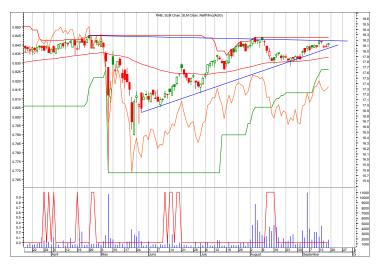

### **Income Charts**

PHB—high yield ETF.

PHB is rallying back into resistance. I'll watch for more profit-taking points.

TIP—Treasury inflation protection

Good buying opportunity.

BSV—short term bonds

9/20/10 Rallied off its long-term uptrend line where I had said it was a good buying opportunity.

9/13/10 Still a good buying areas.

Each chart shows daily prices (top portion), volume (bottom portion), a moving average (smoothed red line on price portion, a relative strength indicator between the ETF and AGG (Aggregated bond ETF) (orange line), and red spikes. The spikes show potential places to buy and sell short. If the moving average is trending down, the spike shows a potential sell shorts. If the moving average is trending up, the spike shows potential buys. The charts do not show selling or covering signals.