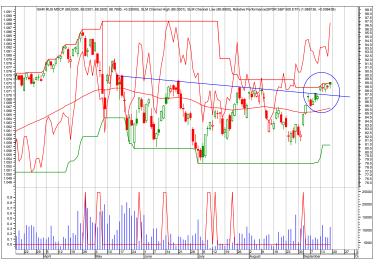

### **Income Charts**

PHB—high yield ETF.

PHB is rallying back into resistance. I'll watch for more profit-taking points.

TIP—Treasury inflation protection

Good buying opportunity.

BSV—short term bonds

9/20/10 Rallied off its long-term uptrend line where I had said it was a good buying opportunity.

9/13/10 Still a good buying areas.

Each chart shows daily prices (top portion), volume (bottom portion), a moving average (smoothed red line on price portion, a relative strength indicator between the ETF and AGG (Aggregated bond ETF) (orange line), and red spikes. The spikes show potential places to buy and sell short. If the moving average is trending down, the spike shows a potential sell shorts. If the moving average is trending up, the spike shows potential buys. The charts do not show selling or covering signals.