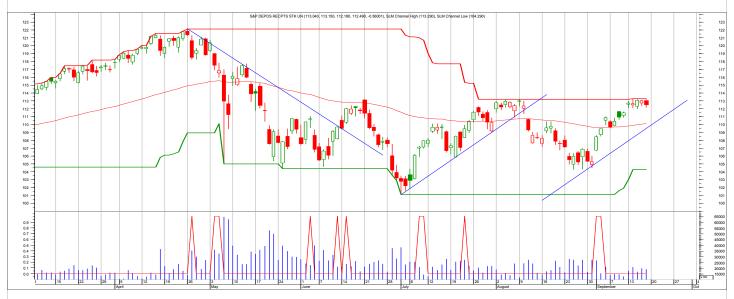

The chart shows the daily S&P 500 with red smoothed line an 80-day moving average and orange line a relative comparison to the bond market. The lower part shows blue volume and red spikes as possible trading signals.