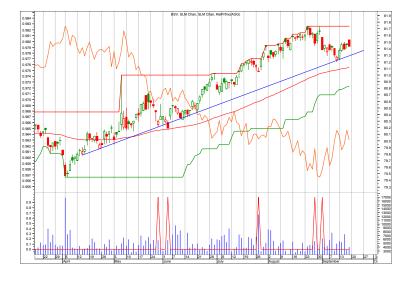

#### ICF-REIT

9/20/10 Except for the low volume, things appear positive.

9/13/10 ICF is projected to move at least another 10% higher from here.

Each chart shows daily prices (top portion), volume (bottom portion), a moving average (smoothed red line on price portion), a relative performance indicator between the ETF and S&P 500 (orange line), and red spikes. The spikes show potential buy and sell short signals. Generally speaking, it the moving average is trending down, the spike shows a potential sell short. If the moving average is trending up, but the ETF declines, the spike shows a potential buy. The charts do not show selling or covering signals.