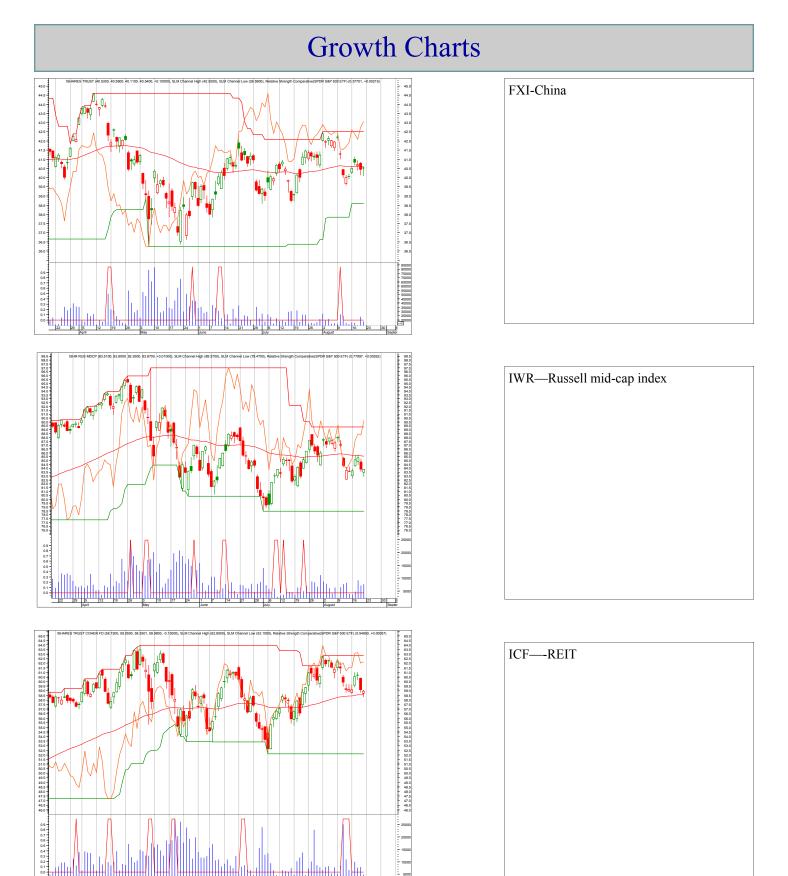

### WEEKLY REVIEW

No changes this week.

See performance rankings of the equity oriented ETFs on page six.

Each chart shows daily prices (top portion), volume (bottom portion), a moving average (smoothed red line on price portion), a relative performance indicator between the ETF and S&P 500 (orange line), and red spikes. The spikes show potential buy and sell short signals. Generally speaking, it the moving average is trending down, the spike shows a potential sell short. If the moving average is trending up, but the ETF declines, the spike shows a potential buy. The charts do not show selling or covering signals.