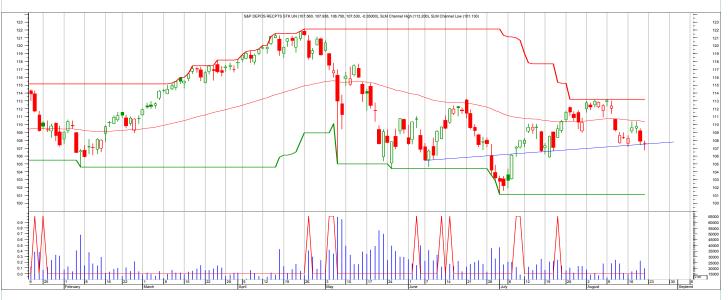

(Continued on bottom right on page 6

see REVIEW)

The chart shows the daily S&P 500 with red smoothed line an 80-day moving average and orange line a relative comparison to the bond market. The lower part shows blue volume and red spikes as possible trading signals.

## **Income Charts**

Each chart shows daily prices (top portion), volume (bottom portion), a moving average (smoothed red line on price portion, a relative strength indicator between the ETF and AGG (Aggregated bond ETF) (orange line), and red spikes. The spikes show potential places to buy and sell short. If the moving average is trending down, the spike shows a potential sell shorts. If the moving average is trending up, the spike shows potential buys. The charts do not show selling or covering signals.