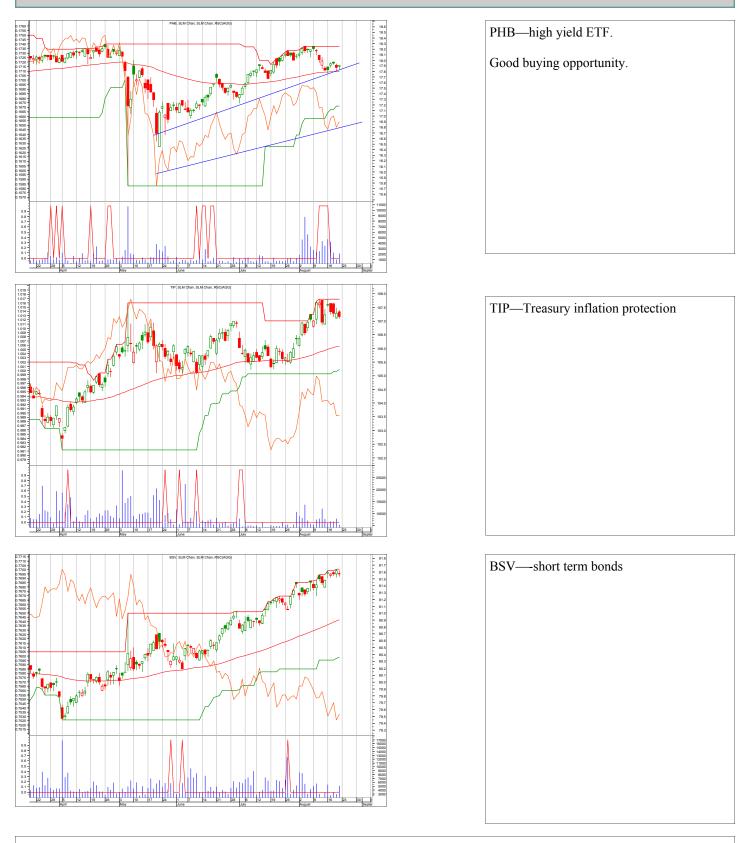

# WEEKLY REVIEW and PREVIEW

Bonds have been rallying substantially this year. The laggard of the group is the high-yield area, which comprises about half the total portfolio. This divergence is very noticeable over the last two weeks, as investment grade, and especially Treasuries have rallied to all-time high prices (record low yields). High yields, however, sold off the last two weeks on economic fears.

Given a slow growth environment, not a recession, this should correct itself going forward.

## **Income Charts**

Each chart shows daily prices (top portion), volume (bottom portion), a moving average (smoothed red line on price portion, a relative strength indicator between the ETF and AGG (Aggregated bond ETF) (orange line), and red spikes. The spikes show potential places to buy and sell short. If the moving average is trending down, the spike shows a potential sell shorts. If the moving average is trending up, the spike shows potential buys. The charts do not show selling or covering signals.