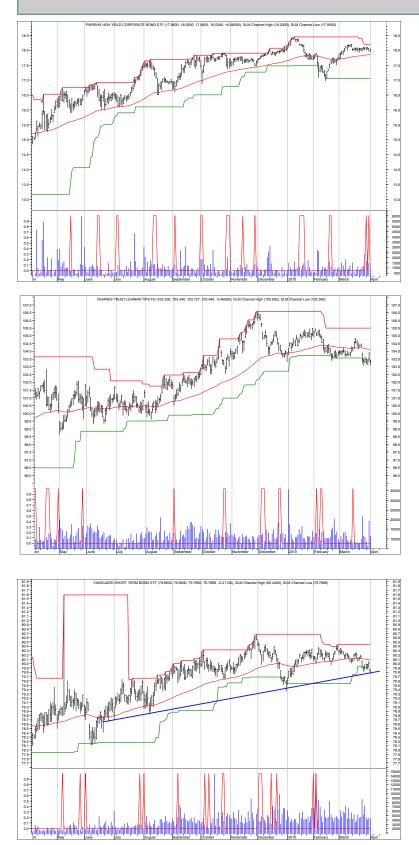

# SYMBOL NAV RoC PFF 39.08 23.50% PHB 18.19 13.50% No changes this week.

#### PFF 13.50% PHB 18.19 26.16 PCY 12.95% HYG 88.20 8.46% 3.49% \_QD 105.93 1.68% TBT 47.87 TBF 49.46 0.75% 107.37 0.36% MBB AGG 104.51 0.32% GVI -0.87% 106.39 BND 79.35 -0.88% -0.94% TIP 104.21 BSV -1.10% 80.11 SHY 83.38 -1.78% PLW 26.94 -2.26% -2.49% BWX 56.47 IEF -2.56% 90.14 108.43 -2.86% TLH PST 50.99 -3.35% **IGOV** 102.03 -5.17% TLT 90.48 -6.05% FXE 137.30 -7.69%

PHB—high yield ETF.

Watching for new highs.

TIP—inflation protection ETF.
Will look to exit on any rallies.

BSV— short-term bond
At major support.

Each chart shows daily prices (top portion), volume (bottom portion), a moving average (smoothed line on price portion, and red spikes. The spikes show potential places to buy and sell short. If the moving average is trending down, the spike shows a potential sell short. If the moving average is trending up, the spike shows a potential buy. The charts do not show selling or covering signals.