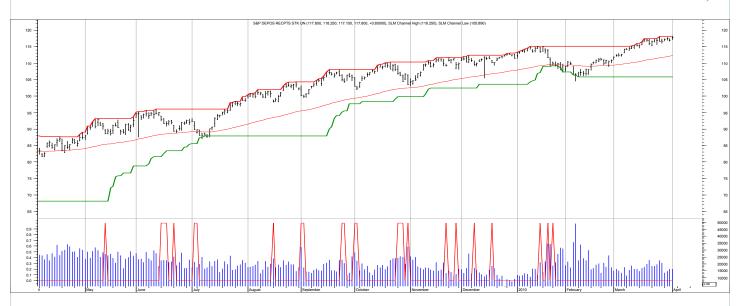

What will it do now?
As I've been talking about,
the bull market is intact. It is

(Continued on bottom right on page 5 see REVIEW)

The chart is the daily S&P 500 with blue smoothed line an 80-day moving average. The spikes are possible trading signals.