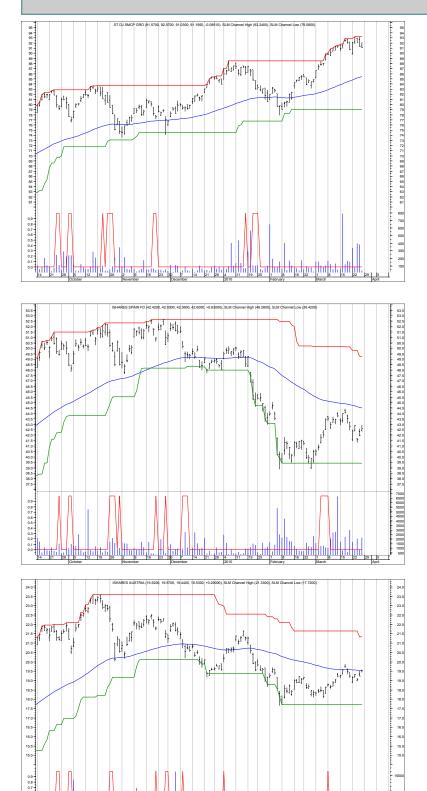

PHB—high yield ETF.

Watching for new highs.

TIP—inflation protection ETF.

Will look to exit on any rallies.

BSV— short-term bond

Each chart shows daily prices (top portion), volume (bottom portion), a moving average (smoothed line on price portion, and red spikes. The spikes show potential places to buy and sell short. If the moving average is trending down, the spike shows a potential sell short. If the moving average is trending up, the spike shows a potential buy. The charts do not show selling or covering signals.