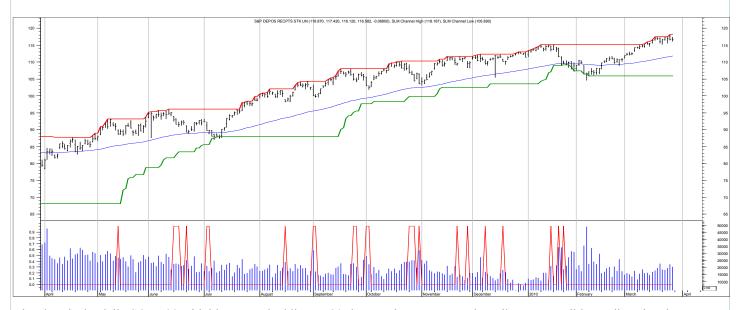

### Back In Gear To The Upside

Both the Transports and the Industrials have moved into recovery high territory, thus confirming that the bull market remains alive and well.

Higher highs and higher lows essentially define a bull market. Conversely, if the market is making lower lows and lower highs, then a bear market, by definition, is in effect.

How much longer might the bull market last from this point forward?

If it were average, it would extend about another 12 months.

How much higher might it go?

If it were average, it would increase another 50% from here.

To be sure, the market may extend its duration and magnitude from here, but just as easily it could also end. It is simply within the bounds of historic bull markets at this time.

(Continued on bottom right on page 5 see REVIEW)

The chart is the daily S&P 500 with blue smoothed line an 80-day moving average. The spikes are possible trading signals.