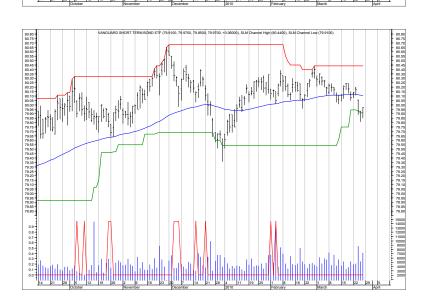

PHB—high yield ETF.

Watching for new highs.

TIP—inflation protection ETF.

Will look to exit on any rallies.

BSV— short-term bond

Each chart shows daily prices (top portion), volume (bottom portion), a moving average (smoothed line on price portion, and red spikes. The spikes show potential places to buy and sell short. If the moving average is trending down, the spike shows a potential sell short. If the moving average is trending up, the spike shows a potential buy. The charts do not show selling or covering signals.