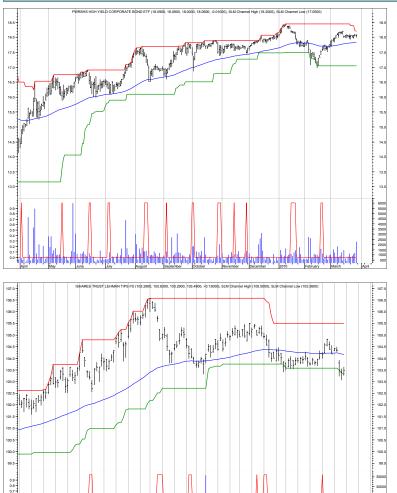

PHB—high yield ETF.

Watching for new highs.

TIP—inflation protection ETF.

Will look to exit on any rallies.

BSV— short-term bond

Each chart shows daily prices (top portion), volume (bottom portion), a moving average (smoothed line on price portion, and red spikes. The spikes show potential places to buy and sell short. If the moving average is trending down, the spike shows a potential sell short. If the moving average is trending up, the spike shows a potential buy. The charts do not show selling or covering signals.