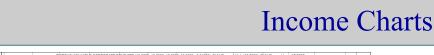

PHB—high yield ETF.

Watching for new highs.

TIP—inflation protection ETF.

Will look to exit on any rallies.

BSV— short-term bond

Each chart shows daily prices (top portion), volume (bottom portion), a moving average (smoothed line on price portion, and red spikes. The spikes show potential places to buy and sell short. If the moving average is trending down, the spike shows a potential sell short. If the moving average is trending up, the spike shows a potential buy. The charts do not show selling or covering signals.