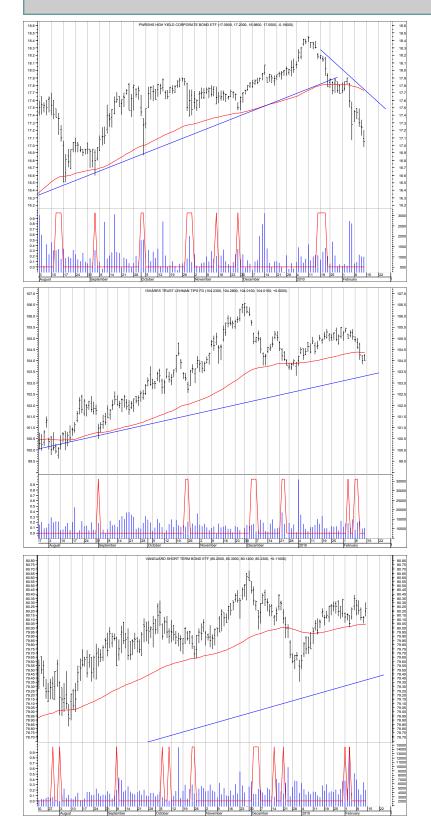

### WEEKLY REVIEW and PREVIEW

Well, the high-yield fund is correcting a lot more than I expected, so the question to ask is whether something fundamental has changed. I do not think so. The economy continues to recover. The Fed is still in easing mode. So, I will buy more.

Likewise, I will move about 25% of the total portfolio into a short-term bond ETF.

PHB—high yield ETF.

Last signal-buy.

TIP—inflation protection ETF.

Current signal-buy.

BSV— short-term bond
Current signal-none. Buy.

Each chart shows daily prices (top portion), volume (bottom portion), a moving average (smoothed line on price portion, and red spikes. The spikes show potential places to buy and sell short. If the moving average is trending down, the spike shows a potential sell short. If the moving average is trending up, the spike shows a potential buy. The charts do not show selling or covering signals.