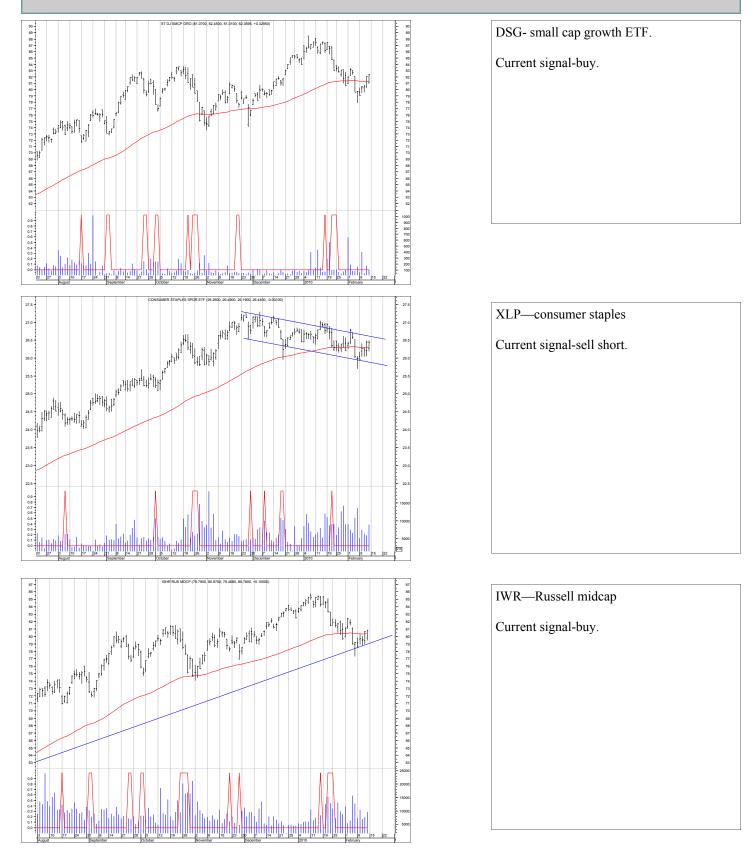

# **Growth Portfolio**

| ACTION | FOR    |        |          |        | PORTFOLI | O DETAILS | 3             |           |         | Value as of | date:     | 2/12/2010  |
|--------|--------|--------|----------|--------|----------|-----------|---------------|-----------|---------|-------------|-----------|------------|
| Action |        |        | Action   | # of   | Action   |           | Closing       | Start     | Ending  | # of        | Current   | Percent of |
| Date   | Action | Symbol | Price    | Shares | Value    | Symbol    | Stop Descript | ion Price | Price   | Shares      | Value     | Total      |
| 1-Feb  | buy    | ľΗ     | 64.44    | 155.2  | 10,000   | DSG       |               | 85.39     | 82.37   | 117.2       | 9,653.76  | 9.8%       |
| 1-Feb  | buy    | PWO    | 39.08    | 255.9  | 10,000   | ΙΥΜ       |               | 60.25     | 57.29   | 166.4       | 9,533.06  | 9.7%       |
| 1-Feb  | buy    | IYM    | 57.29    | 87.3   | 5,000    | ΠF        |               | 44.14     | 42.67   | 226.6       | 9,669.02  | 9.8%       |
| 1-Feb  | buy    | ΠF     | 43.44    | 115.1  | 5,000    | EWJ       |               | 10.10     | 9.80    | 990.8       | 9,709.84  | 9.9%       |
| 1-Feb  | buy    | EWJ    | 9.94     | 503.0  | 5,000    | ľΗ        |               | 64.44     | 63.36   | 155.2       | 9,833.47  | 10.0%      |
|        |        |        |          |        |          | PWO       |               | 39.08     | 39.56   | 255.9       | 10,123.40 | 10.3%      |
| 16-Feb | short  | XLP    | at close |        | 10,000   |           |               |           |         |             |           |            |
| 16-Feb | buy    | WR     | at close |        | 10,000   |           |               |           |         |             |           |            |
|        |        |        |          |        |          |           |               |           |         |             |           |            |
|        |        |        |          |        |          |           |               |           |         |             |           |            |
|        |        |        |          |        |          |           |               |           |         |             |           |            |
|        |        |        |          |        |          |           |               |           |         |             |           |            |
|        |        |        |          |        |          |           |               |           |         |             |           |            |
|        |        |        |          |        |          |           |               |           |         |             |           |            |
|        |        |        |          |        |          |           |               |           |         |             |           |            |
|        |        |        |          |        |          |           |               |           |         |             |           |            |
|        |        |        |          |        |          |           |               |           |         |             |           |            |
|        |        |        |          |        |          | Money N   | /larket       |           | 1.00    | 40,000      | 40,000.00 | 40.6%      |
|        |        |        |          |        |          |           |               |           | Total ' | Valuation=  | 98,522.56 | 100.0%     |

### **WEEKLY REVIEW**

The market is bouncing back and I'll both buy another ETF and short another one.

See performance rankings of the equity oriented ETFs on page five.

Each chart shows daily prices (top portion), volume (bottom portion), a moving average (smoothed line on price portion, and red spikes. The spikes show potential places to buy and sell short. If the moving average is trending down, the spike shows a potential sell short. If the moving average is trending up, the spike shows a potential buy. The charts do not show selling or covering signals.