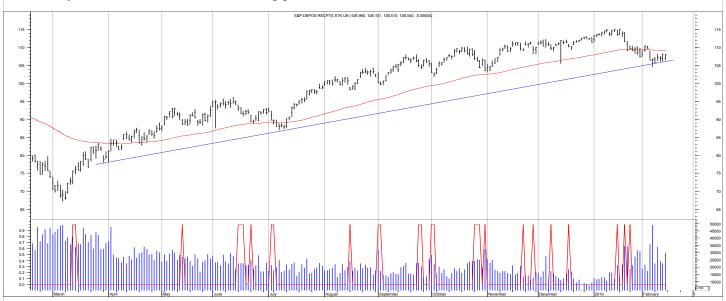

Anyway, the market seems to be assured that the financial problems won't spread and are contained.

The key to watch for now is whether the market opens the door to recovery highs on this rally or whether negative divergences get set up at the highs, which would portend a larger correction thereafter.

The chart is the daily S&P 500 with red smoothed line a 200-day moving average. The spikes on bottom are trading signals.