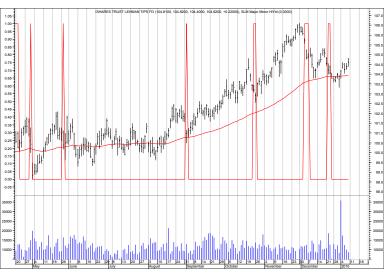

Last signal-sell short.

Each chart shows daily prices (top portion), volume (bottom portion), a moving average (smoothed line on price portion, and red spikes. The spikes show potential places to buy and sell short. If the moving average is trending down, the spike shows a potential sell short. If the moving average is trending up, the spike shows a potential buy. The charts do not show selling or covering signals.