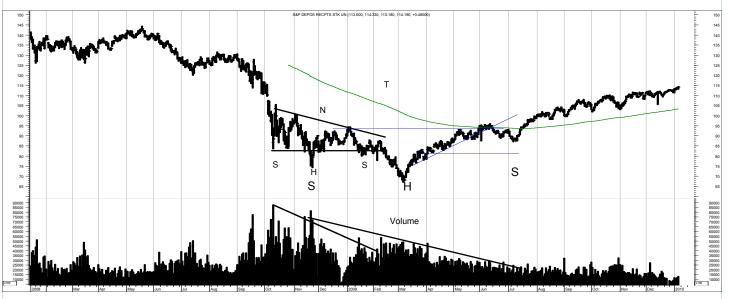

### Introductory Review (carried over from Friday)

After a disastrous 2008 and first quarter 2009, the market spent the rest of 2009 in a recovery rally. The chart below shows the bear and bull markets and my thinking about them at the time.

Around January, 2009, I saw that the market was potentially tracing out a head and shoulders pattern (on the chart,

the H is Head and S is shoulder and N is the neckline. T is the Target measure therefrom). This pattern should be bullish.

Essentially this pattern shows fear, more fear, and maximum fear. But at that final maximum fear, the market should not drop to new lows. Instead, we should begin to see faint signs of recover in the

forms of index nonconfirmations, fiscal and monetary stimulus programs, and still worsening investor sentiment. My favorite adage was happening; that is, buy in fear and sell in greed.

But global events instead worsened, the first H&S pattern

(Continued on bottom right on page 5 see REVIEW)

The chart is the daily S&P 500 with green line a 200-day moving average.

(Continued from page 1) **REVIEW**"failed" (shown with smaller H&S on the chart).

That failure turned into the final cold sweat, can't sleep, end of the world as we know it, panic sell off in March. Glory days.

Since that low, the market rallied smartly to the top of what should have been the earlier break through of the neckline. It stalled there, but since then has continued to rally, until it is now around the Target area.

That is the summary, but where to now? The same fiscal and monetary policies remain in place that helped the recovery begin. They should help it continue. But the market has obviously come a long way higher. Signs of weakness are appearing.

So, I may nibble in the weeks ahead, but will wait for a larger pullback to get more fully invested. We are in this to consistently make money without giving it back over the years.