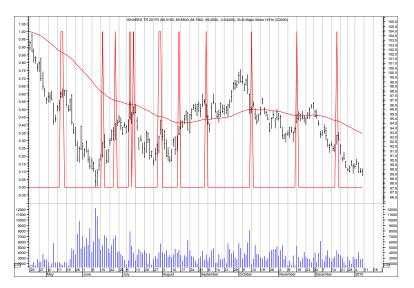

Last signal-sell short.

Each chart shows daily prices (top portion), volume (bottom portion), a moving average (smoothed line on price portion, and red spikes. The spikes show potential places to buy and sell short. If the moving average is trending down, the spike shows a potential sell short. If the moving average is trending up, the spike shows a potential buy. The charts do not show selling or covering signals.