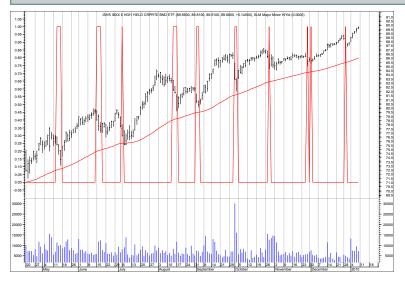

#### WEEKLY REVIEW

No changes last week or for today.

HYG—high yield ETF is powering ahead.

Last signal-buy.

TIP—inflation protection ETF has pulled back and is in a buying zone.

Last signal-buy.

TLT—20yr government bonds have moved downward.

Last signal-sell short.

Each chart shows daily prices (top portion), volume (bottom portion), a moving average (smoothed line on price portion, and red spikes. The spikes show potential places to buy and sell short. If the moving average is trending down, the spike shows a potential sell short. If the moving average is trending up, the spike shows a potential buy. The charts do not show selling or covering signals.